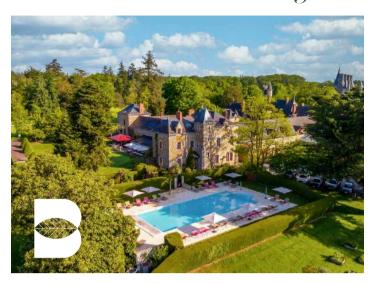

# Bretesche | missillac, south brittany Green leisure story

## what makes the resort unique:

Member of Relais & Châteaux, a stunning hotel located on a 18-holes golf course, just three hours from Paris. The property features 40 keys, some with views of the castle. Guests will enjoy two restaurants, a Cinq Mondes Spa, two swimming pools, and a tennis court.