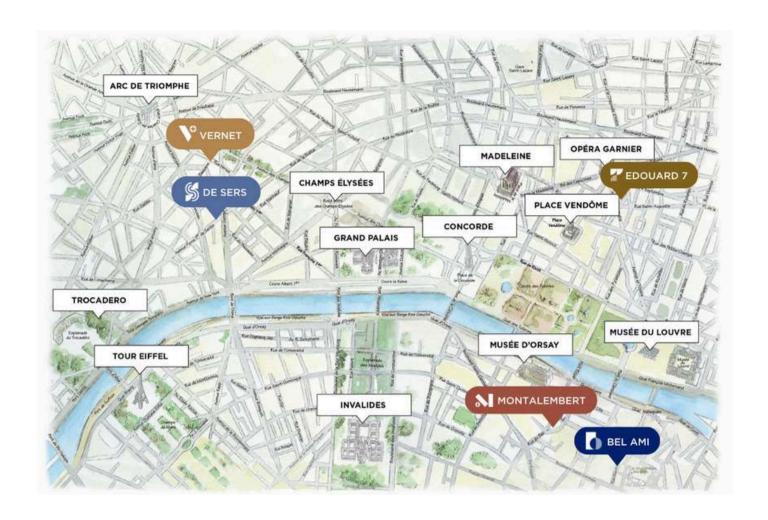

Hotel Vernet\*\*\*\*\*
25 Rue Vernet, 75008 Paris

Hotel de Sers\*\*\*\*\*
41 Av. Pierre 1er de Serbie, 75008 Paris

Hotel Edouard 7\*\*\*\*
39 Av. de l'Opéra, 75002 Paris

Hotel Montalembert\*\*\*\*

3 Rue de Montalembert, 75007 Paris

Hotel Bel Ami\*\*\*\*\*
7 Rue Saint-Benoît, 75006 Paris

Hotel Manapany\*\*\*\*\*
Anse des Cayes, 97 133 Saint-Barthélemy

*Domaine de la Bretesche Golf & Spa\*\*\*\*\**44 780 Missillac